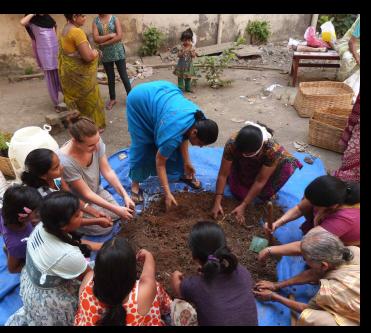

## FARMER FUNDA FREE!

meet the farmers
watch their videos
eat a seasonal meal
learn to make amrut mitti
build bio-diversity in your home

June 1st, Saturday. 11am to 5pm Studio X Mumbai, 4th flr, Kitab Mahal, DN Rd, Fort, Mumbai - 20

and then join us for a morning of hands-on rookop farming!

June 2nd, Sunday. 9am to 12pm Flyover Farm, Mohamadi Manzil, 70, Mohammad Ali Rd, Mumbai - 20

WANT TO KNOW MORE? Call us on 8884038084

провинениемостинения