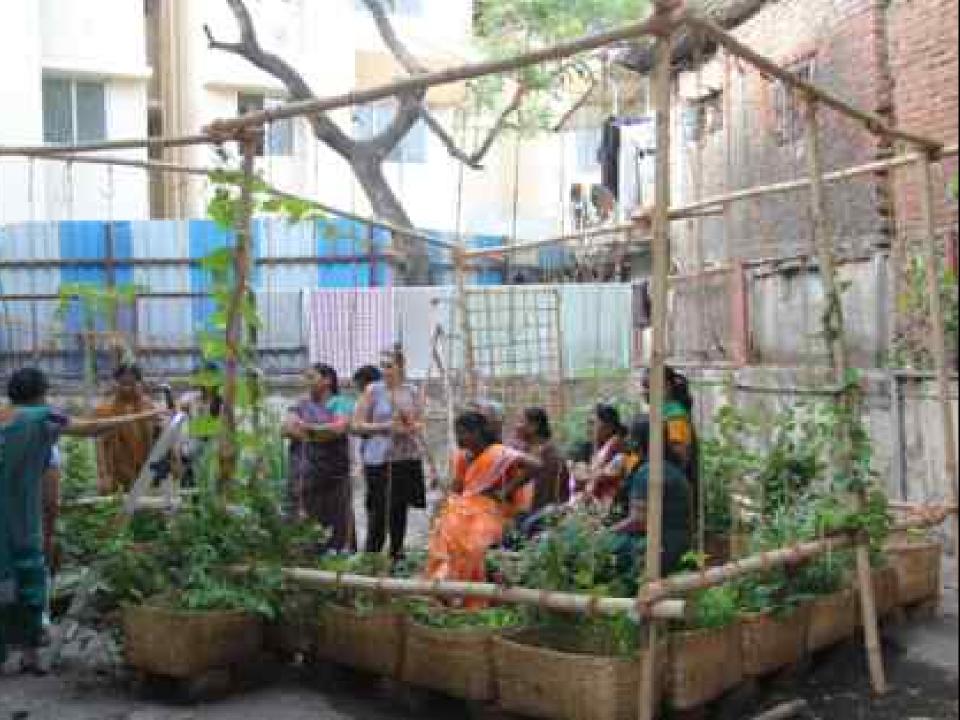

and then join us for a morning of hands-on rookop farming!

June 2nd, Sunday. 9am to 12pm Flyover Farm, Mohamadi Manzil, 70, Mohammad Ali Rd, Mumbai - 20

WANT TO KNOW MORE? Call us on 8884038084

провинениемостинения